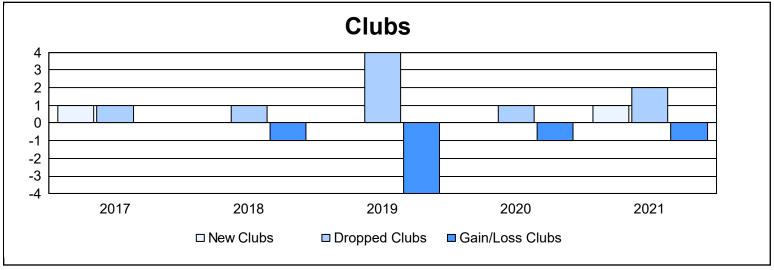

District 103IE As of June 2021 Cumulative

| Year      | New<br>Clubs | Dropped<br>Clubs | Gain/<br>Loss<br>Clubs | New<br>Members | Charter<br>Members | Reinstate<br>Members | Transfer<br>Members | Total<br>Member<br>Added | Total<br>Members<br>Dropped | Gain/<br>Loss<br>Members |
|-----------|--------------|------------------|------------------------|----------------|--------------------|----------------------|---------------------|--------------------------|-----------------------------|--------------------------|
| 2016-2017 | 1            | 1                | 0                      | 69             | 21                 | 2                    | 13                  | 105                      | 118                         | -13                      |
| 2017-2018 | 0            | 1                | -1                     | 72             | 0                  | 8                    | 13                  | 93                       | 112                         | -19                      |
| 2018-2019 | 0            | 4                | -4                     | 62             | 1                  | 9                    | 21                  | 93                       | 170                         | -77                      |
| 2019-2020 | 0            | 1                | -1                     | 63             | 1                  | 2                    | 10                  | 76                       | 133                         | -57                      |
| 2020-2021 | 1            | 2                | -1                     | 74             | 29                 | 2                    | 3                   | 108                      | 99                          | 9                        |
| Average   | 0            | 2                | -1                     | 68             | 10                 | 5                    | 12                  | 95                       | 126                         | -31                      |